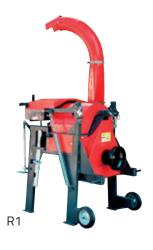

| R1                                                              | R3                                                  | R4                                                                            |
|-----------------------------------------------------------------|-----------------------------------------------------|-------------------------------------------------------------------------------|
| PTO tractor*                                                    | Elec. 400V                                          | PTO tractor<br>+ Elec. 400V                                                   |
| 230                                                             | 310                                                 | 310                                                                           |
| Stake support which can be fitted at the input or at the output |                                                     |                                                                               |
|                                                                 |                                                     |                                                                               |
| Set of 4 shaving discharge                                      |                                                     |                                                                               |
| Knife setting gauge                                             |                                                     |                                                                               |
| 001A)                                                           |                                                     |                                                                               |
|                                                                 | PTO tractor*<br>230<br>be fitted at the input or at | PTO tractor* Elec. 400V<br>230 310<br>De fitted at the input or at the output |