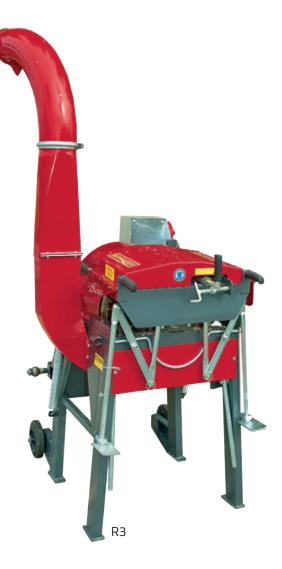

| R1                                                              | R3                                                  | R4                                                                            |
|-----------------------------------------------------------------|-----------------------------------------------------|-------------------------------------------------------------------------------|
| PTO tractor*                                                    | Elec. 400V                                          | PTO tractor<br>+ Elec. 400V                                                   |
| 230                                                             | 310                                                 | 310                                                                           |
| Stake support which can be fitted at the input or at the output |                                                     |                                                                               |
|                                                                 |                                                     |                                                                               |
| Set of 4 shaving discharge                                      |                                                     |                                                                               |
| Knife setting gauge                                             |                                                     |                                                                               |
| 001A)                                                           |                                                     |                                                                               |
|                                                                 | PTO tractor*<br>230<br>be fitted at the input or at | PTO tractor* Elec. 400V<br>230 310<br>De fitted at the input or at the output |