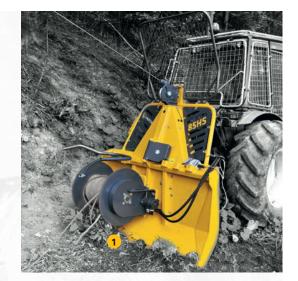

## 1500HS **PREMIUM**

Mechanical system for constant lowering speed of the carriage.

| Winch                                    |       | 85HS*      |
|------------------------------------------|-------|------------|
| Pulling force                            | kN    | 85         |
| Wire rope medium speed                   | m/s   | 0,60       |
| Wire rope length & diameter (inner drum) | m/mm  | 300/8      |
| Recommended min. tractor power           | kW/HP | 50/68      |
| Width                                    | mm    | 1800       |
| Weight without wire rope                 | kg    | 630        |
| Lowering speed                           | m/s   | 4-6        |
| Front drum                               |       | FD 400     |
| Wire rope length & diameter              | m/mm  | 400/14     |
| Weight without wire rope                 | kg    | 90         |
| Winding/Unwinding                        |       | Hydromotor |
| Carriage                                 |       | 1500MS     |
| Capacity                                 | kN    | 1,5        |
| Weight                                   | kg    | 80         |
| Supporting wire rope                     | mm    | 14         |
| Pulling wire rope                        | mm    | 8          |
| Release speed                            | m/s   | 4-6        |

## THE MINI-CABLEWAY SYSTEM COMPRISES:

- 1 Winch 85HS with front drum for wire rope support
- 2 1500MS carriage
- 3 Upper station fixed
- 4 Lower station moves up and down the supporting wire during operation
- 5 Manual hydraulic pump for attaching the lower station to the supporting wire.
- 6 support guide for long lines and rugged terrain
- 7 special remote control with two transmitters and a safe work function