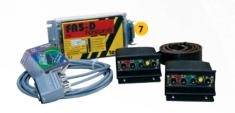

## THE MINI-CABLEWAY SYSTEM COMPRISES:

- 1 Winch 85HS with front drum for wire rope support
- 2 1500MS carriage
- 3 Upper station fixed
- 4 Lower station moves up and down the supporting wire during operation
- 5 Manual hydraulic pump for attaching the lower station to the supporting wire.
- 6 support guide for long lines and rugged terrain
- 7 special remote control with two transmitters and a safe work function