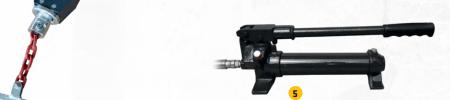

## THE MINI-CABLEWAY SYSTEM COMPRISES:

- 1 Winch 85HS with front drum for wire rope support
- 2 1500MS carriage
- 3 Upper station fixed
- 4 Lower station moves up and down the supporting wire during operation
- 5 Manual hydraulic pump for attaching the lower station to the supporting wire.
- 6 support guide for long lines and rugged terrain
- 7 special remote control with two transmitters and a safe work function