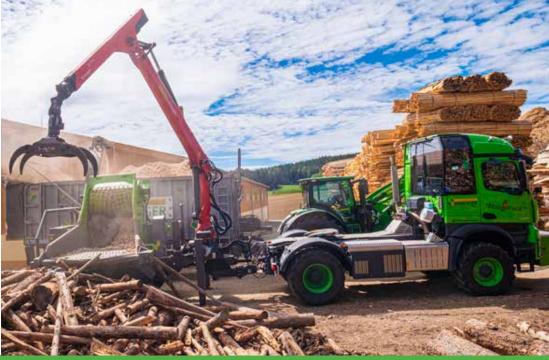

## HM 14 - 860 KTL

## **Specifications**

Infeed height: 800 mm Infeed width: 1.215 mm *Ejection height:* up to 5.710 mm Transport height: 3.700 mm Transport width: 2.980 mm Working height: 1.620 mm Working width: 4.300 mm Conveyor belt: 900 mm *Infeed Table length:* 1.500 mm Standard-sieve: 45/50 mm Pressure roller Ø: 800 mm Chipping drum Ø: 690 mm Flywheel Ø: 1.370 mm Length: 5.800 mm Flywheel mass: 470 kg Support load: 1.980 kg Weight: 16.360 kg

## Chassis

- Chassis-tandem 40/60 km/h with dual line air brakes
- Tyres: 600/50 R22.5









## HIGHLIGHTS



Reduced speed for less fines content



Multipiece sieve for easy exchange



Robust cleaning augers



Tandem-chassis with 80 km/h



Cyclone for dust reduction