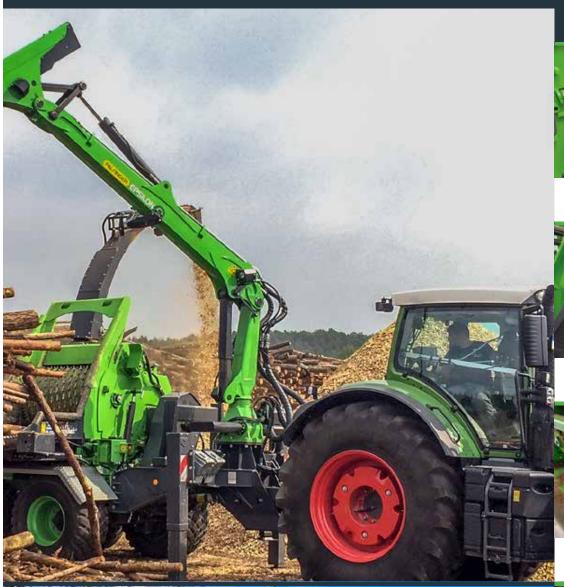

## HM 14 - 860 KTL

## **Specifications**

Infeed height: 800 mm Infeed width: 1.215 mm *Ejection height:* up to 5.710 mm Transport height: 3.700 mm Transport width: 2.980 mm Working height: 1.620 mm Working width: 4.300 mm Conveyor belt: 900 mm *Infeed Table length:* 1.500 mm Standard-sieve: 45/50 mm Pressure roller Ø: 800 mm Chipping drum Ø: 690 mm Flywheel Ø: 1.370 mm Length: 5.800 mm Flywheel mass: 470 kg Support load: 1.980 kg Weight: 16.360 kg