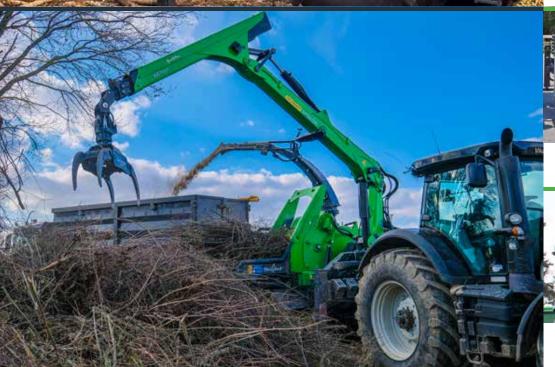

## **Specifications**

Infeed height: 800 mm Infeed width: 1.215 mm *Ejection height:* up to 5.710 mm Transport height: 3.700 mm Transport width: 2.980 mm Working height: 1.620 mm Working width: 4.300 mm Conveyor belt: 900 mm *Infeed Table length:* 1.500 mm Standard-sieve: 45/50 mm Pressure roller Ø: 800 mm Chipping drum Ø: 690 mm Flywheel Ø: 1.370 mm Length: 5.800 mm Flywheel mass: 470 kg Support load: 1.980 kg Weight: 16.360 kg