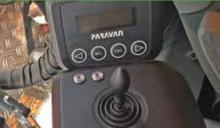

## **HIGHLIGHTS**

Easy to move the lorry from the working seat

All functions can be controlled from the working seat

Direct drive from the engine of the complete performence incl. full warranty

Engine cooling system with increased cooling capacity

Move lorry, without stopping chipper by activated NMV.