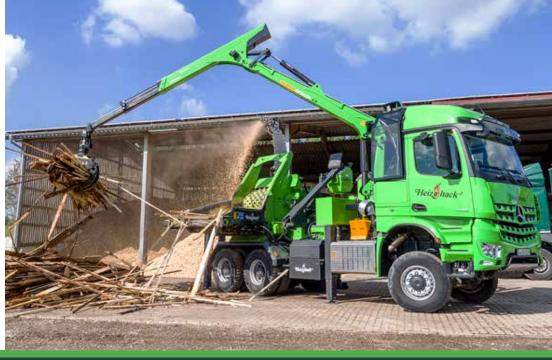

# HM 14 - 860 KL

### **Specifications**

Infeed height: 800 mm Infeed width: 1.215 mm Transport height: 3.950 mm Transport width: 2.550 mm Working height: 1.800 mm Working width: 3.800 mm Ejection height: up to 6.000 mm Conveyor belt: 900 mm Infeed table length: 1.500 mm Standard-sieve: 45/50 mm Pressure roller Ø: 800 mm Chipping drum Ø: 690 mm Flywheel Ø: 1.370 mm Length: 7.800 mm Weight: 26.000 kg