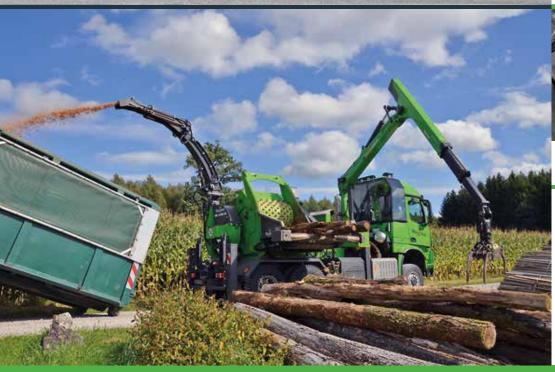

# HM 14 - 860 KL

### **Specifications**

Infeed height: 800 mm Infeed width: 1.215 mm Transport height: 3.950 mm Transport width: 2.550 mm Working height: 1.800 mm Working width: 3.800 mm Ejection height: up to 6.000 mm Conveyor belt: 900 mm Infeed table length: 1.500 mm Standard-sieve: 45/50 mm Pressure roller Ø: 800 mm Chipping drum Ø: 690 mm Flywheel Ø: 1.370 mm Length: 7.800 mm Weight: 26.000 kg

### **Mercedes Benz AROCS**

Performence: 390 kW / 530 HP
Cubic capacity: 12,8 liter
Speed: 1.300 - 1.600 rpm
Drive: 6x6 all-wheel
Track width: 2.000 mm
Wheelbase: 4.200 mm