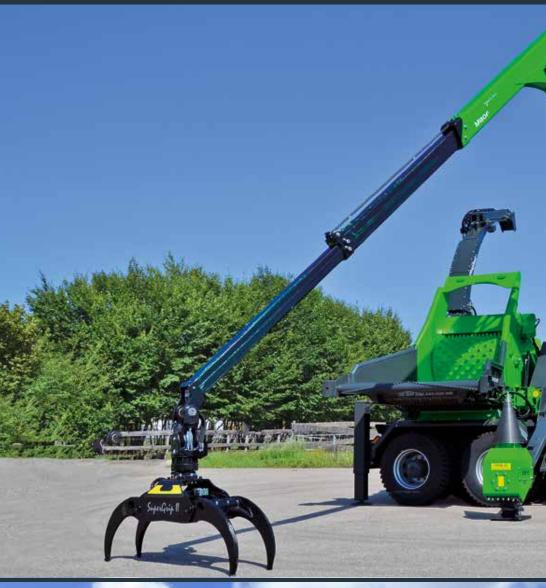

# HM 14 - 860 KL

### **Specifications**

Infeed height: 800 mm Infeed width: 1.215 mm Transport height: 3.950 mm Transport width: 2.550 mm Working height: 1.800 mm Working width: 3.800 mm Ejection height: up to 6.000 mm Conveyor belt: 900 mm Infeed table length: 1.500 mm Standard-sieve: 45/50 mm Pressure roller Ø: 800 mm Chipping drum Ø: 690 mm Flywheel Ø: 1.370 mm Length: 7.800 mm Weight: 26.000 kg