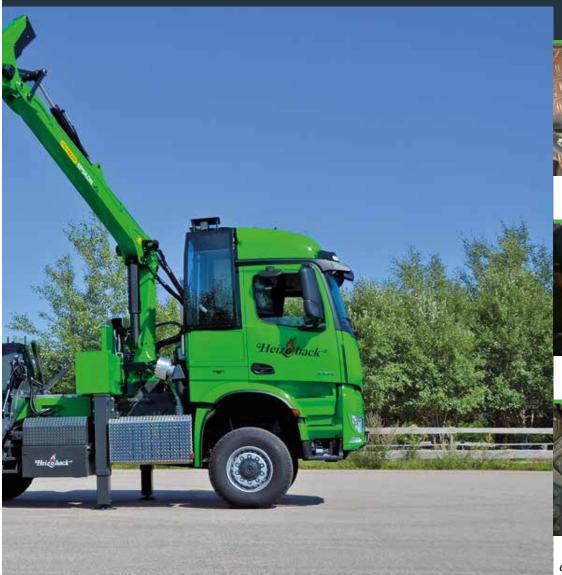

### **Mercedes Benz AROCS**

Performence: 390 kW / 530 HP
Cubic capacity: 12,8 liter
Speed: 1.300 - 1.600 rpm
Drive: 6x6 all-wheel
Track width: 2.000 mm
Wheelbase: 4.200 mm

#### Chassis

- Tyre-type 1:
- » Single tyres front axle 385/65 R22.5
- » Twin tyres rear axle 315/80 R22.5
- Tyre-type 2:
- » Single tyres front axle 445/65 R22.5
- » Single tyres rear axle 600/50 R22.5