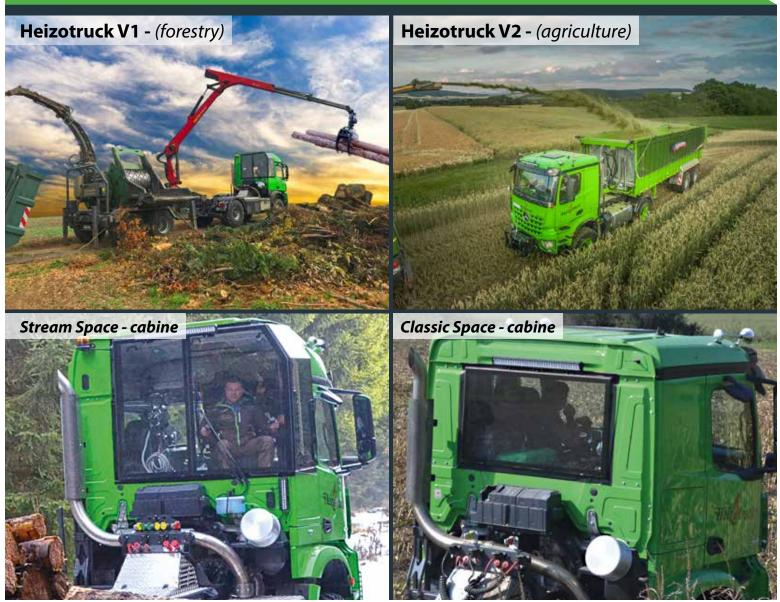

## HEIZOTRUCK

The Heizotruck based on a Mercedes Arocs 2051 4x4 was specially developed by us for demanding activities in agricultural and forestry areas. Because of its extensive standard equipment, the Heizotruck can be used absolutely flexibly.

## STANDARD EQUIPMENT

- Rear PTO
- Panorama window
- Hitch K80 with K50
- ISOBUS interface
- Trailer hitch bolt Ø 38 mm
- Flashing light

- Load sensing hydraulics
- Front plate with hydraulic
- Fifth wheel plate

.

- Navigation system
- Tyres 14.00 R20 + 1 set after choice
- 12 V voltage converter

- Front and rear view camera
- All wheel drive (4x4)
- Rotating light
- Parking heater

- Compressed air hose reel
- LED light system
- Flow rate regulator
- Combi-tank