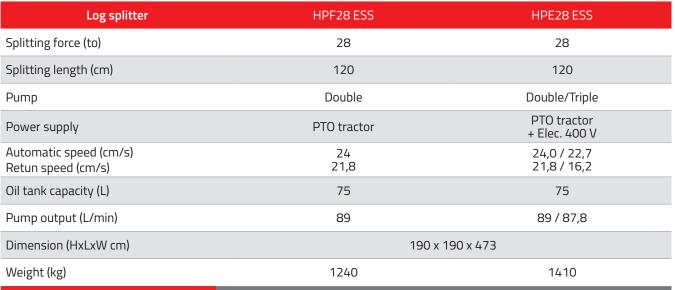

- 12 V from tractor required - Safety switch at the end of winding

- Automatic regulation system at splitting speed

On road up to 25km/h

- Splitting length: 120 cm

- 2/4 splitting knife included - 6 - splitting knife as option