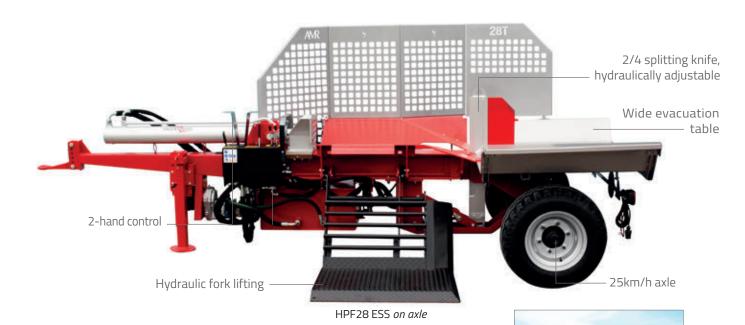

## **SPLITTING RANGE**

- 12 V from tractor required - Safety switch at the end of winding

- Automatic regulation system at splitting speed

On road up to 25km/h

- Splitting length: 120 cm

- 2/4 splitting knife included - 6 - splitting knife as option

Log winch can be assembled in the factory or afterwards with our kits.

12 V necessary

6 - way splitting knife (FCX001001)

Log winch with remote control for 28 tons on axle (TTB000302)

PTO shaft, specific for 28 tons on axle (CAR00015A)