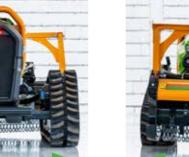

### **GREATER STABILITY**

The variable width undercarriage achieves an unrivalled stability on uneven and steep terrain and can be adjusted directly from the remote control.

## **GREATER FLEXIBILITY**

The tool's lateral movement enables work beyond the machine's footprint of up to 1000 mm.