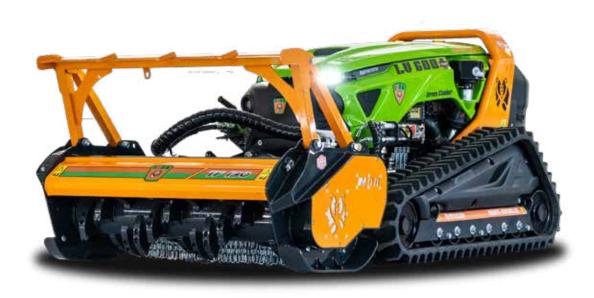

# LV 600 PRO

## A STURDY MACHINE FOR THE TOUGHEST OF TASKS

VARIOUS ACCESSORIES AVAILABLE FOR LANDSCAPE MAINTENANCE, CLEARING ROAD BANKS OR FORESTRY TASKS.

## Green Climber - LV 600 PRO