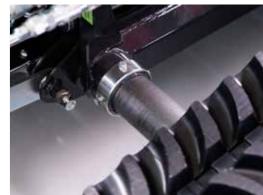

### TIME SAVINGS

The rapid connect/disconnect system allows for time savings for changing the attachments. A tool-less method to change attachments for the job at hand.