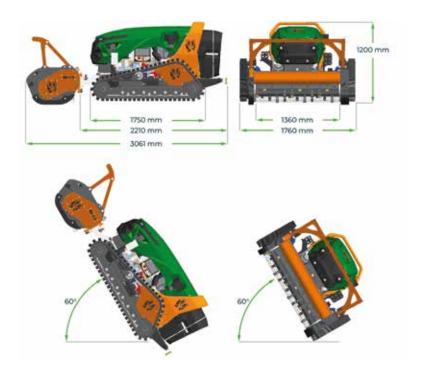

## **WORK IN ANY DIRECTION ON SLOPES OF UP TO 60°**

Lowest centre of gravity in its category. This means that Green Climbers can work even in extreme conditions.

## **GREATER STABILITY AND** TRACKS ALWAYS IN PLACE

Our undercarriage with its patented track guard system dramatically increases stability and reliability.

## TECHNICAL SPECIFICATIONS

| Dry Weight                                                                                          | 1400 kg                        |
|-----------------------------------------------------------------------------------------------------|--------------------------------|
| Work Gradient                                                                                       | 60° Î                          |
| Extendable Undercarriage                                                                            | 1360 mm / 1760 mm              |
| Attachment Sideshifting                                                                             | 500 mm + 500 mm                |
| Engine                                                                                              | KOHLER KDI1903TCR              |
| N. of Cylinders                                                                                     | 3                              |
| Engine Power                                                                                        | 56.3 hp / 42 kw                |
| Engine Torque                                                                                       | 225 Nm @ 1500 rpm <sup>2</sup> |
| Emissions                                                                                           | Stage V - EPA Tier 4 Final     |
| Fuel Tank Capacity                                                                                  | 34 L Diesel                    |
| Cooling System                                                                                      | Liquid                         |
| Main Attachment Pump                                                                                | 83 L/m @ 320 bar ි             |
| Service Pump                                                                                        | 22 L/m @ 180 bar               |
| Hydraulic Oil Tank Capacity                                                                         | 32 L Î                         |
| Hydraulic Auxiliary Lines                                                                           | 3 Proportional                 |
| Transmission                                                                                        | Hydraulic Proportional         |
| Speed                                                                                               | 9 km/h                         |
| Reversible Fan                                                                                      | Yes                            |
| @ MDD Cul 2022   Innered to the circle and a contraction are effective as which the characteristics |                                |