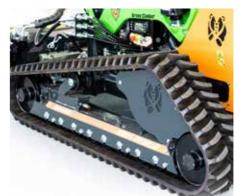

## **GREATER STABILITY AND** TRACKS ALWAYS IN PLACE

Our undercarriage with its patented track guard system dramatically increases stability and reliability.

### INCREASED FOOTPRINT

even on muddy or loose soil.