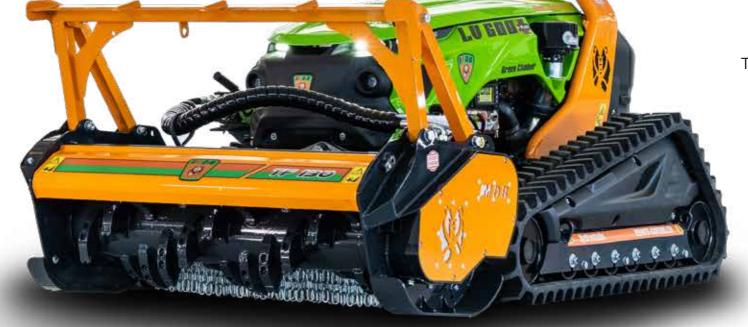

# LV 600 PRO

## A STURDY MACHINE FOR THE TOUGHEST OF TASKS

VARIOUS ACCESSORIES AVAILABLE FOR LANDSCAPE MAINTENANCE, CLEARING ROAD BANKS OR FORESTRY TASKS.

## Green Climber - LV 600 PRO