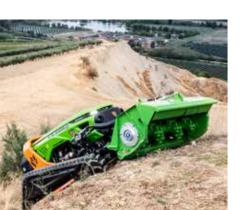

## **WORK IN ANY DIRECTION ON SLOPES OF UP TO 60°**

Lowest centre of gravity in its category. This means that Green Climbers can work even in extreme conditions.