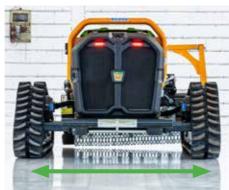

## **GREATER FLEXIBILITY**

The tool's lateral movement enables work beyond the machine's footprint of up to 1000 mm.