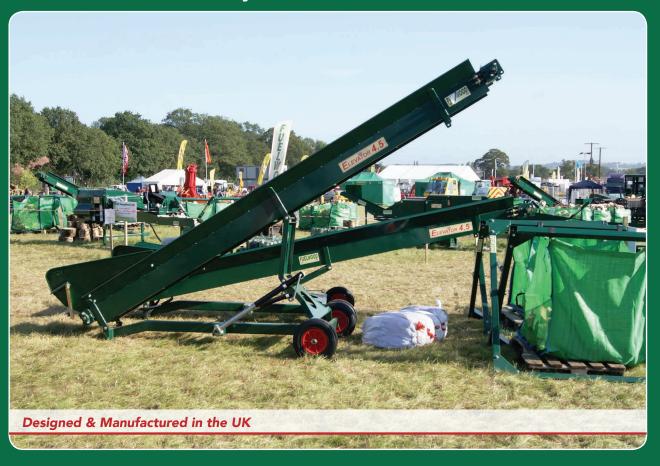

# **Elevator**

4.5 Metre Firewood Conveyor & Elevator

This 4.5 metre adjustable and portable conveyor enables the easy loading of firewood into bags or vehicles. Reduces manual handling and increases productivity. Single person operation with wide positioned wheels that makes the conveyor easy and safe to move around. The conveyor can be adjusted to a very low height making it suitable to move large rings without the danger of them rolling down if the conveyor is at a steep angle. Supplied with swivel / braked wheels as standard.

#### **Key Features:**

- > Hydraulic drive
- > Large hopper for collection
- > Variable height easy adjustable
- > Strong high quality construction
- > Drop down handles for easy movement
- > PVC cleated and jointed belt
- > Hydraulic height adjustment