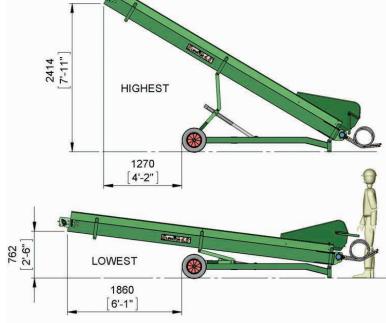

#### **Overall Dimensions:**

> Length of bed: 4.5m (14'-9") > Width of bed: 30cm (1'-0")

> Weight: 360kg

> Height: adjustable (see diagram)