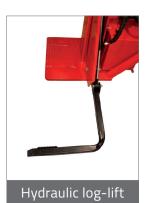

| <image/> |
|----------|
| VMR16ESS |

| Log splitter                                                                                | VMR12ES                                                                                         | 5 DP                                          | VMR12DIE DP          | VMR16ESS-9 DP              | VMR16ESS-13DP               | VMR16DIE DP          |  |
|---------------------------------------------------------------------------------------------|-------------------------------------------------------------------------------------------------|-----------------------------------------------|----------------------|----------------------------|-----------------------------|----------------------|--|
| Road homologation according to directive 2007/46 / EC ( additional fee )                    |                                                                                                 |                                               |                      |                            |                             |                      |  |
| Splitting force (to)                                                                        | 12                                                                                              |                                               | 12                   | 16                         | 16                          | 16                   |  |
| Splitting length (cm)                                                                       | 108                                                                                             |                                               | 108                  | 108                        | 108                         | 108                  |  |
| Pump                                                                                        | Double                                                                                          | 2                                             | Double               | Double                     | Double                      | Double               |  |
| Power supply<br>Fuel capacity                                                               | Petrol Hond<br>5.3 L                                                                            | a 9 HP                                        | Diesel 9 HP<br>5.5 L | Petrol Honda 9 HP<br>5.3 L | Petrol Honda 13 HP<br>6.1 L | Diesel 9 HP<br>5.5 L |  |
| Speed 1 (cm/s)<br>Speed 2 (cm/s)<br>Return speed (cm/s)                                     | 14<br>25<br>22                                                                                  |                                               | 14<br>25<br>22       | 9<br>19,7<br>13,3          | 9<br>19,7<br>13,3           | 9<br>19,7<br>13,3    |  |
| Oil tank capacity (L)                                                                       | 24                                                                                              |                                               | 24                   | 24                         | 24                          | 24                   |  |
| Pump output (L/min)                                                                         | 36,2                                                                                            |                                               | 36,2                 | 36,2                       | 36,2                        | 36,2                 |  |
| Dimension (HxLxW cm)                                                                        | ( <i>Transport position</i> ) : 186 x 126 x 295 / ( <i>Working position</i> ) : 250 x 126 x 287 |                                               |                      |                            |                             |                      |  |
| Weight (kg)                                                                                 | 497                                                                                             |                                               | 510                  | 532                        | 534                         | 540                  |  |
|                                                                                             |                                                                                                 | Extra ch                                      | arge for frame with  | brake for parking          |                             |                      |  |
| According to the standards, it's not allowed to<br>use a winch on this type<br>of equipment |                                                                                                 | Hydraulic log-lift for VMR12/16 ( LBH000500 ) |                      |                            |                             |                      |  |
|                                                                                             |                                                                                                 | Spare wheel with support ( SUP00011 )         |                      |                            |                             |                      |  |
|                                                                                             |                                                                                                 | Anti-the                                      | eft system ( ANTOOC  | )05)                       |                             |                      |  |

Extra charge for frame with parking brake

Hydraulic log-lift 12/16 for VMR ( LBH000500 )

Hydraulic log-lift 13/17 for VMR (LBH001100)