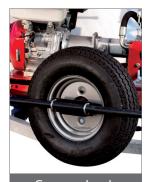

| <image/> |
|----------|
| VMR16ESS |

| Log splitter                                                                                | VMR12ES                                                                                         | 5 DP                                          | VMR12DIE DP          | VMR16ESS-9 DP              | VMR16ESS-13DP               | VMR16DIE DP          |  |
|---------------------------------------------------------------------------------------------|-------------------------------------------------------------------------------------------------|-----------------------------------------------|----------------------|----------------------------|-----------------------------|----------------------|--|
| Road homologation according to directive 2007/46 / EC ( additional fee )                    |                                                                                                 |                                               |                      |                            |                             |                      |  |
| Splitting force (to)                                                                        | 12                                                                                              |                                               | 12                   | 16                         | 16                          | 16                   |  |
| Splitting length (cm)                                                                       | 108                                                                                             |                                               | 108                  | 108                        | 108                         | 108                  |  |
| Pump                                                                                        | Double                                                                                          | 2                                             | Double               | Double                     | Double                      | Double               |  |
| Power supply<br>Fuel capacity                                                               | Petrol Hond<br>5.3 L                                                                            | a 9 HP                                        | Diesel 9 HP<br>5.5 L | Petrol Honda 9 HP<br>5.3 L | Petrol Honda 13 HP<br>6.1 L | Diesel 9 HP<br>5.5 L |  |
| Speed 1 (cm/s)<br>Speed 2 (cm/s)<br>Return speed (cm/s)                                     | 14<br>25<br>22                                                                                  |                                               | 14<br>25<br>22       | 9<br>19,7<br>13,3          | 9<br>19,7<br>13,3           | 9<br>19,7<br>13,3    |  |
| Oil tank capacity (L)                                                                       | 24                                                                                              |                                               | 24                   | 24                         | 24                          | 24                   |  |
| Pump output (L/min)                                                                         | 36,2                                                                                            |                                               | 36,2                 | 36,2                       | 36,2                        | 36,2                 |  |
| Dimension (HxLxW cm)                                                                        | ( <i>Transport position</i> ) : 186 x 126 x 295 / ( <i>Working position</i> ) : 250 x 126 x 287 |                                               |                      |                            |                             |                      |  |
| Weight (kg)                                                                                 | 497                                                                                             |                                               | 510                  | 532                        | 534                         | 540                  |  |
|                                                                                             |                                                                                                 | Extra ch                                      | arge for frame with  | brake for parking          |                             |                      |  |
| According to the standards, it's not allowed to<br>use a winch on this type<br>of equipment |                                                                                                 | Hydraulic log-lift for VMR12/16 ( LBH000500 ) |                      |                            |                             |                      |  |
|                                                                                             |                                                                                                 | Spare wheel with support ( SUP00011 )         |                      |                            |                             |                      |  |
|                                                                                             |                                                                                                 | Anti-the                                      | eft system ( ANTOOC  | )05)                       |                             |                      |  |

## STANDARD

Safety pin for log lifter during transport

Wider reflector for greater safety

Protection of the lighting cable

Protection tube for safety chain

Spare wheel

Anti-theft system (ANT00005)

Spare wheel with support (SUP00011)