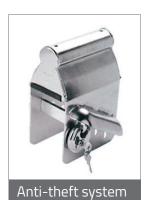

| <image/> |
|----------|
| VMR16ESS |

| Log splitter                                                                                | VMR12ES                                                                                         | 5 DP                                          | VMR12DIE DP          | VMR16ESS-9 DP              | VMR16ESS-13DP               | VMR16DIE DP          |  |
|---------------------------------------------------------------------------------------------|-------------------------------------------------------------------------------------------------|-----------------------------------------------|----------------------|----------------------------|-----------------------------|----------------------|--|
| Road homologation according to directive 2007/46 / EC ( additional fee )                    |                                                                                                 |                                               |                      |                            |                             |                      |  |
| Splitting force (to)                                                                        | 12                                                                                              |                                               | 12                   | 16                         | 16                          | 16                   |  |
| Splitting length (cm)                                                                       | 108                                                                                             |                                               | 108                  | 108                        | 108                         | 108                  |  |
| Pump                                                                                        | Double                                                                                          | 2                                             | Double               | Double                     | Double                      | Double               |  |
| Power supply<br>Fuel capacity                                                               | Petrol Hond<br>5.3 L                                                                            | a 9 HP                                        | Diesel 9 HP<br>5.5 L | Petrol Honda 9 HP<br>5.3 L | Petrol Honda 13 HP<br>6.1 L | Diesel 9 HP<br>5.5 L |  |
| Speed 1 (cm/s)<br>Speed 2 (cm/s)<br>Return speed (cm/s)                                     | 14<br>25<br>22                                                                                  |                                               | 14<br>25<br>22       | 9<br>19,7<br>13,3          | 9<br>19,7<br>13,3           | 9<br>19,7<br>13,3    |  |
| Oil tank capacity (L)                                                                       | 24                                                                                              |                                               | 24                   | 24                         | 24                          | 24                   |  |
| Pump output (L/min)                                                                         | 36,2                                                                                            |                                               | 36,2                 | 36,2                       | 36,2                        | 36,2                 |  |
| Dimension (HxLxW cm)                                                                        | ( <i>Transport position</i> ) : 186 x 126 x 295 / ( <i>Working position</i> ) : 250 x 126 x 287 |                                               |                      |                            |                             |                      |  |
| Weight (kg)                                                                                 | 497                                                                                             |                                               | 510                  | 532                        | 534                         | 540                  |  |
|                                                                                             |                                                                                                 | Extra ch                                      | arge for frame with  | brake for parking          |                             |                      |  |
| According to the standards, it's not allowed to<br>use a winch on this type<br>of equipment |                                                                                                 | Hydraulic log-lift for VMR12/16 ( LBH000500 ) |                      |                            |                             |                      |  |
|                                                                                             |                                                                                                 | Spare wheel with support ( SUP00011 )         |                      |                            |                             |                      |  |
|                                                                                             |                                                                                                 | Anti-the                                      | eft system ( ANTOOC  | )05)                       |                             |                      |  |

## STANDARD

Safety pin for log lifter during transport

Wider reflector for greater safety

Protection of the lighting cable

Protection tube for safety chain

Spare wheel

Anti-theft system (ANT00005)

Spare wheel with support (SUP00011)