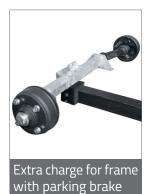

| <image/> |
|----------|
| VMR16ESS |

| Log splitter                                                                                | VMR12ES                                                                                         | 5 DP                                          | VMR12DIE DP          | VMR16ESS-9 DP              | VMR16ESS-13DP               | VMR16DIE DP          |  |
|---------------------------------------------------------------------------------------------|-------------------------------------------------------------------------------------------------|-----------------------------------------------|----------------------|----------------------------|-----------------------------|----------------------|--|
| Road homologation according to directive 2007/46 / EC ( additional fee )                    |                                                                                                 |                                               |                      |                            |                             |                      |  |
| Splitting force (to)                                                                        | 12                                                                                              |                                               | 12                   | 16                         | 16                          | 16                   |  |
| Splitting length (cm)                                                                       | 108                                                                                             |                                               | 108                  | 108                        | 108                         | 108                  |  |
| Pump                                                                                        | Double                                                                                          | 2                                             | Double               | Double                     | Double                      | Double               |  |
| Power supply<br>Fuel capacity                                                               | Petrol Hond<br>5.3 L                                                                            | a 9 HP                                        | Diesel 9 HP<br>5.5 L | Petrol Honda 9 HP<br>5.3 L | Petrol Honda 13 HP<br>6.1 L | Diesel 9 HP<br>5.5 L |  |
| Speed 1 (cm/s)<br>Speed 2 (cm/s)<br>Return speed (cm/s)                                     | 14<br>25<br>22                                                                                  |                                               | 14<br>25<br>22       | 9<br>19,7<br>13,3          | 9<br>19,7<br>13,3           | 9<br>19,7<br>13,3    |  |
| Oil tank capacity (L)                                                                       | 24                                                                                              |                                               | 24                   | 24                         | 24                          | 24                   |  |
| Pump output (L/min)                                                                         | 36,2                                                                                            |                                               | 36,2                 | 36,2                       | 36,2                        | 36,2                 |  |
| Dimension (HxLxW cm)                                                                        | ( <i>Transport position</i> ) : 186 x 126 x 295 / ( <i>Working position</i> ) : 250 x 126 x 287 |                                               |                      |                            |                             |                      |  |
| Weight (kg)                                                                                 | 497                                                                                             |                                               | 510                  | 532                        | 534                         | 540                  |  |
|                                                                                             |                                                                                                 | Extra ch                                      | arge for frame with  | brake for parking          |                             |                      |  |
| According to the standards, it's not allowed to<br>use a winch on this type<br>of equipment |                                                                                                 | Hydraulic log-lift for VMR12/16 ( LBH000500 ) |                      |                            |                             |                      |  |
|                                                                                             |                                                                                                 | Spare wheel with support ( SUP00011 )         |                      |                            |                             |                      |  |
|                                                                                             |                                                                                                 | Anti-the                                      | eft system ( ANTOOC  | )05)                       |                             |                      |  |

Extra charge for frame with parking brake

Hydraulic log-lift 12/16 for VMR ( LBH000500 )

Hydraulic log-lift 13/17 for VMR (LBH001100)