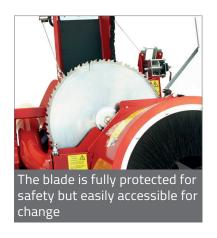

- Double-acting cylinder on the conveyor belt
- Drive clutch for the saw blade with emergency stop.
- Cutting capacity: until 7.5 10.5 steres/hr
- Cutting length adjustable from 25 to 52 cm ( *20-40 cm available* ) without tools and dismantling
- Drum rotational speed and conveyor speed adjustable
- 5 m x 35 cm belt with hydraulic on drive
- Electric engine 9,2 kW, 400 V, 32 A
- Safety grid
- Specific TCT blade, 700 mm x 6/4.5 mm thick
- Safety: no direct access to saw blade
- Wood disposal support included
- Torque limitator included
- > Suitable for tractors from 35 HP upwards