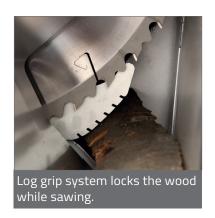

- Double-acting cylinder on the conveyor belt
- Drive clutch for the saw blade with emergency stop.
- Cutting capacity: until 7.5 10.5 steres/hr
- Cutting length adjustable from 25 to 52 cm ( *20-40 cm available* ) without tools and dismantling
- Drum rotational speed and conveyor speed adjustable
- 5 m x 35 cm belt with hydraulic on drive
- Electric engine 9,2 kW, 400 V, 32 A
- Safety grid
- Specific TCT blade, 700 mm x 6/4.5 mm thick
- Safety: no direct access to saw blade
- Wood disposal support included
- Torque limitator included
- > Suitable for tractors from 35 HP upwards