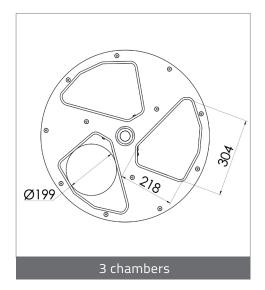

| Triomat                                                   | SAT3-700 PTH<br>PTO tractor,<br>with fixed conveyor | SAT3-700 PETH PTO tractor + Elec. combined, with fixed conveyor | SAT3-700 PTHO PTO tractor with orientable conveyor | SAT3-700 PETHO PTO tractor + Elec. combined with orientable conveyor |
|-----------------------------------------------------------|-----------------------------------------------------|-----------------------------------------------------------------|----------------------------------------------------|----------------------------------------------------------------------|
| Number of chan                                            | nbers                                               |                                                                 |                                                    | 3                                                                    |
| Length of wood (m)                                        |                                                     |                                                                 |                                                    | 1                                                                    |
| Max. Ø round log / splitted log (cm)                      |                                                     |                                                                 |                                                    | 19 / 30                                                              |
| Max. cut / minu                                           | te                                                  |                                                                 |                                                    | 45                                                                   |
| Cutting length (cr                                        | n)                                                  |                                                                 |                                                    | 25, 33, 52 + intermediate                                            |
| Pump                                                      |                                                     |                                                                 |                                                    | 14 L with 540 rpm                                                    |
| TCT blade Ø 700 mm                                        |                                                     |                                                                 |                                                    | 6.0/4.5 Ø30 mm                                                       |
| Conveyor length (m) / Max height of evacuation (m)        |                                                     |                                                                 |                                                    | 5/3                                                                  |
| 3-point tractor                                           |                                                     |                                                                 |                                                    | Cat. I and II                                                        |
| Dimension of transport (HxLxW) (cm)                       |                                                     |                                                                 |                                                    | 245 x 220 x 160                                                      |
| Weight (kg)                                               | 878                                                 | 955                                                             | 887                                                | 968                                                                  |
| Transformation kit from Quatromat to Triomat ( TRA00200 ) |                                                     |                                                                 |                                                    |                                                                      |
| Axle carrier ( 280 kg )                                   |                                                     |                                                                 |                                                    |                                                                      |
| TCT blade Ø700 mm x 6.0/4.5 Ø30 mm z=42 ( LAM00032 )      |                                                     |                                                                 |                                                    |                                                                      |
| Lighting ramp ( F                                         | RAM00100)                                           |                                                                 |                                                    |                                                                      |
| Tachometer and hour counter ( COM000300 )                 |                                                     |                                                                 |                                                    |                                                                      |
| PTO shaft type 3 (CAR00001A )                             |                                                     |                                                                 |                                                    |                                                                      |
| PTO shaft type 3                                          | 3 (CAR00015A ) - Model v                            | with transport axle                                             |                                                    |                                                                      |
| 400 V female pl                                           | ug 32A ( PRI00019 )                                 |                                                                 |                                                    |                                                                      |
| Toolbox ( CAl000                                          | 0100)                                               |                                                                 |                                                    |                                                                      |