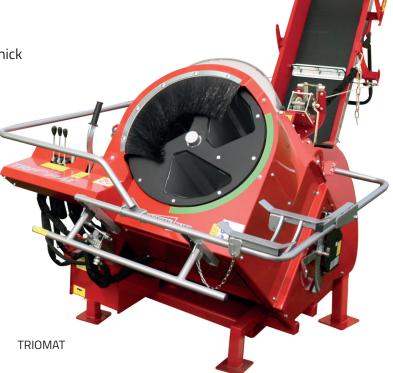

## Automatic saw Triomat - SAT3-700

The new automatic drum saw with 3 channels enables you to cut extremely fast with enormously high performance and maximum safety.

This model was specially designed for bigger wood sizes

- Double-acting cylinder on the conveyor belt
- Drive clutch for the saw blade with emergency stop.
- Cutting capacity: until 7.5 10.5 steres/hr
- Cutting length adjustable from 25 to 52 cm ( *20-40 cm available* ) without tools and dismantling
- Drum rotational speed and conveyor speed adjustable
- 5 m x 35 cm belt with hydraulic on drive
- Electric engine 9,2 kW, 400 V, 32 A
- Safety grid
- Specific TCT blade, 700 mm x 6/4.5 mm thick
- Safety: no direct access to saw blade
- Wood disposal support included
- Torque limitator included
- > Suitable for tractors from 35 HP upwards