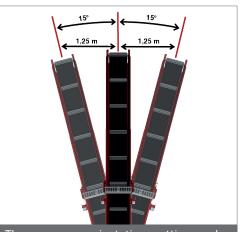

The conveyor orientation setting makes easy loading wood in a trailer.
Easy setting with central lever, that can be driven directly from operating place.