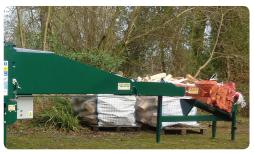

#### **Options:**

- > Oil Cooler Kit PTO model only (standard on electric model)
- > Rotabagga Pro rotary 3 net bagging system
- > Manual Bagga Pro long chute bagging system
- > Kindling Length Spacer Kits 15cm (6"), 20cm (8"), 25cm (10"), 29cm (11.5")