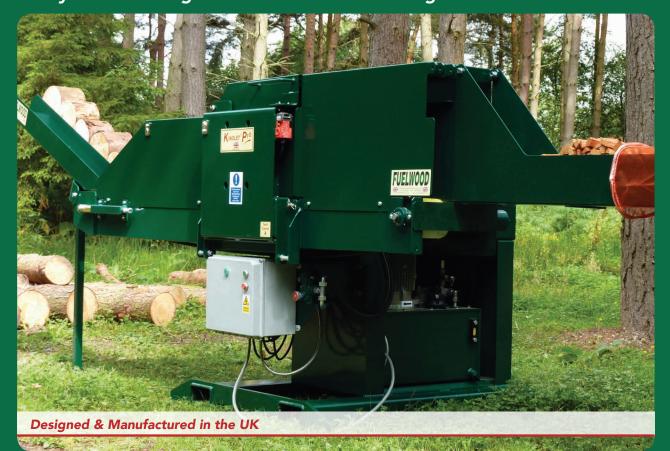

## **Kindlet Pro**

Fully Automatic High Volume Production Kindling Wood Machine

The ultimate, fully automatic, professional kindling wood machine. Kindlet Pro converts timber off-cuts and round logs safely into kindling with a market-leading 1.2 second cycle time. Perfect for high volume commercial applications, Kindlet Pro offers the flexibility of finished kindling in lengths of 15cm (6"), 20cm (8"), 25cm (10"), or 29cm (11.5"). Sectional size is easily adjusted using controls on the front of the machine and modern hydraulics ensure quiet and reliable operation. Using Fuelwood's original 'X-blade' design, Kindlet Pro ensures high volume, high quality, consistent kindling.

## **Key Features:**

- > Fully automatic operation
- > Processes timber off-cuts and round logs
- > Market leading 1.2 second cycle time
- > Flexibility of kindling lengths between 15cm (6"), 20cm (8"), 25cm (10"), or 29cm (11.5")
- > Extended infeed chute allows over 2.5m of timber to be processed
- > Modern hydraulics and safe operation
- > Wide range of bagging options

# Kindlet Pro

Fully Automatic High Volume Production Kindling Wood Machine