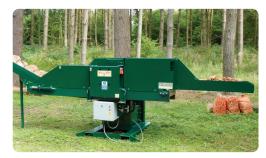

## **Kindlet Pro**

Fully Automatic High Volume Production Kindling Wood Machine

The ultimate, fully automatic, professional kindling wood machine. Kindlet Pro converts timber off-cuts and round logs safely into kindling with a market-leading 1.2 second cycle time. Perfect for high volume commercial applications, Kindlet Pro offers the flexibility of finished kindling in lengths of 15cm (6"), 20cm (8"), 25cm (10"), or 29cm (11.5"). Sectional size is easily adjusted using controls on the front of the machine and modern hydraulics ensure quiet and reliable operation. Using Fuelwood's original 'X-blade' design, Kindlet Pro ensures high volume, high quality, consistent kindling.

## **Key Features:**

- > Fully automatic operation
- > Processes timber off-cuts and round logs
- > Market leading 1.2 second cycle time
- > Flexibility of kindling lengths between 15cm (6"), 20cm (8"), 25cm (10"), or 29cm (11.5")
- > Extended infeed chute allows over 2.5m of timber to be processed
- > Modern hydraulics and safe operation
- > Wide range of bagging options