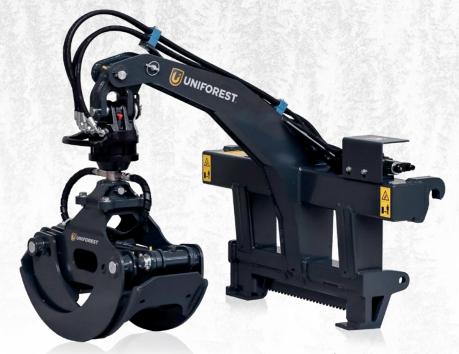

## **SCORPION** 1300

The SCORPION 1300 timber grabs can be attached to the front side of the tractor.

Scorpion 1300FL

- Fixed framework
- Robust construction
- Made of high-quality materials
- Anticorrosion protection of high
- All movable parts can be lubricated

| Model                      |     | SCORPION 1300FL |
|----------------------------|-----|-----------------|
| Max. opening A             | mm  | 1300            |
| Min. diameter B            | mm  | 70              |
| Gripping power of cylinder | kN  | 85              |
|                            | MPa | 18              |
| Angle rotation L/R         | 0   | 360             |
| Recommended tractor power  | kW  | 40-90           |
| Hydraulic rotator          |     | •               |
| Coil spring                |     | •               |
| Switching valve*           |     | •               |
| Swing brake                |     | •               |
| Weight                     | kg  | 226             |
| Connection category        |     | EURO NORM       |